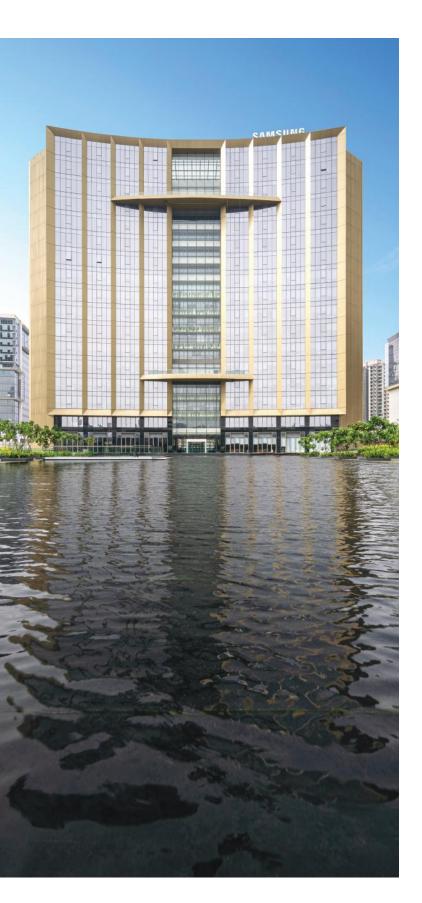

"THE NEWLY ADDED TOWER 11A'S REFLECTION IN THE WATER BODY IS REFLECTIVE OF THE ICONIC TAJ MAHAL'S AMBIENCE. THE CAMPUS'S UNIQUE ALIGNMENT WITH THE NATURAL ELEMENTS OF THE SUN, AIR AND EARTH ALONG WITH NATIVE LANDSCAPE CREATE MICROCLIMATE AND PAUSE POINTS WITH A UNIVERSAL APPEAL."