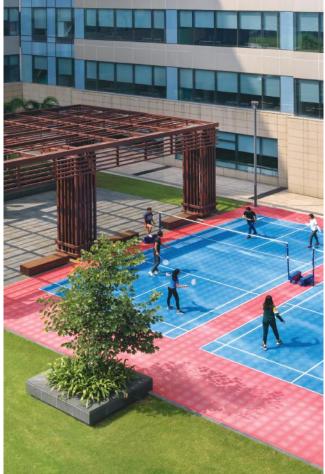

#### **OUR PROPERTIES**

Candor TechSpace N2, Sector 135, Noida is one of the most prominent campuses in the emerging IT/ITeS corridor of the city with huge frontage on the Noida Expressway. This campus style development is well connected with the metro station and has direct access to the 12-lane signal-free Noida Expressway, Noida CBD, Ghaziabad and East Delhi. The campus is planned around a central vista and its two amenity blocks provide an array of F&B options.

"THE NEWLY ADDED TOWER 11A'S REFLECTION IN THE WATER BODY IS REFLECTIVE OF THE ICONIC TAJ MAHAL'S AMBIENCE. THE CAMPUS'S UNIQUE ALIGNMENT WITH THE NATURAL ELEMENTS OF THE SUN, AIR AND EARTH ALONG WITH NATIVE LANDSCAPE CREATE MICROCLIMATE AND PAUSE POINTS WITH A UNIVERSAL APPEAL."