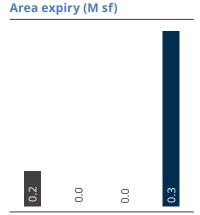

## **TENANCY PROFILE**

Lease Maturity Profile -

FY2023 FY2024 FY2025 FY2026

51