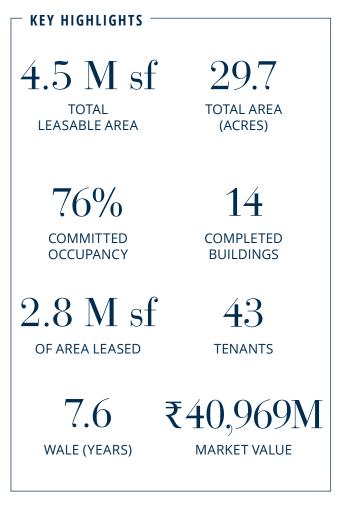

station and has direct access to the 12-lane signal-free Noida Expressway, Noida CBD, Ghaziabad and East Delhi. The campus is planned around a central vista and its two amenity blocks provide an array of F&B options.

"THE NEWLY ADDED TOWER 11A'S REFLECTION IN THE WATER BODY IS REFLECTIVE OF THE ICONIC TAJ MAHAL'S AMBIENCE. THE CAMPUS'S UNIQUE ALIGNMENT WITH THE NATURAL ELEMENTS OF THE SUN, AIR AND EARTH ALONG WITH NATIVE LANDSCAPE CREATE MICROCLIMATE AND PAUSE POINTS WITH A UNIVERSAL APPEAL."

### **KEY DEVELOPMENTS H1 FY2023**

- Completed construction and received occupancy certificate for Tower 11A with 154,500 sf of operating area. The Tower is covered under Income Support from Sponsor Group
- 23,000 sf of new lease signed

#### **TOP TENANTS**

#### (By Gross Contracted Rentals)







## **TENANCY PROFILE**





Lease Maturity Profile -

FY2023 FY2024 FY2025 FY2026

51