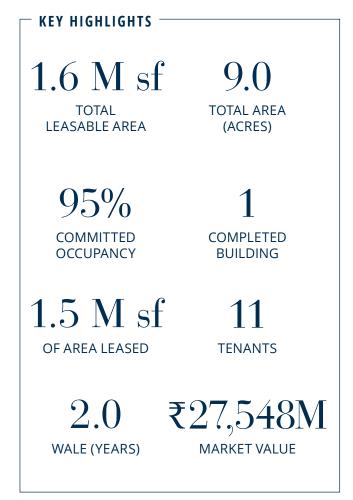

proximity and offers easy access to upcoming metro stations, residential areas, high street retail and major roads. The campus is designed with a 'Live-Work-Play' ecosystem, and offers a blend of technology, elegance and top-quality amenities making it an ideal destination to leading corporates.

#### **KEY DEVELOPMENTS H1 FY2023**

 74,000 sf of new lease and 60,000 sf of renewals signed

#### **TOP TENANTS**

(By Gross Contracted Rentals)

Tata Consultancy Services Limited

GE Oil & Gas India Private Limited

Wipro Limited

Cognizant Technology Solutions India Private Limited

XPO India Shared Services LLP

The campus is designed with a 'Live-Work-Play' ecosystem, and offers a blend of technology, elegance and top-quality amenities making it an ideal destination to leading corporates.





## **TENANCY PROFILE**



### Lease Maturity Profile -Area expiry (M sf)