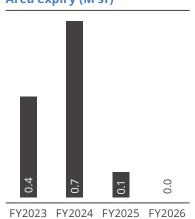

s, high street retail and major roads. The campus is designed with a 'Live-Work-Play' ecosystem, and offers a blend of technology, elegance and top-quality amenities making it an ideal destination to leading corporates.

#### **KEY DEVELOPMENTS H1 FY2023**

 74,000 sf of new lease and 60,000 sf of renewals signed

#### **TOP TENANTS**

(By Gross Contracted Rentals)

Tata Consultancy Services Limited

GE Oil & Gas India Private Limited

Wipro Limited

Cognizant Technology Solutions India Private Limited

XPO India Shared Services LLP

The campus is designed with a 'Live-Work-Play' ecosystem, and offers a blend of technology, elegance and top-quality amenities making it an ideal destination to leading corporates.





## **TENANCY PROFILE**



### Lease Maturity Profile -Area expiry (M sf)