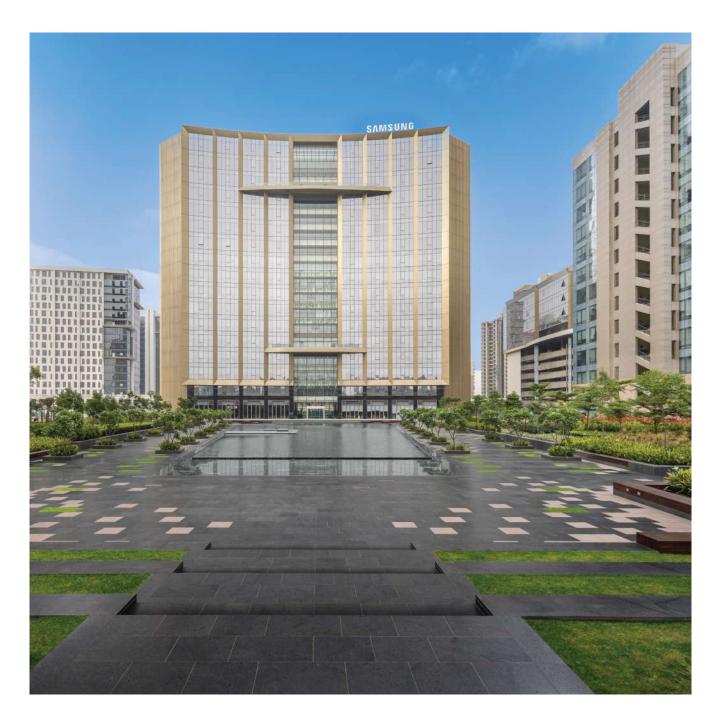

# Candor TechSpace N2,

4.5 M sf | 29.7 Acres

Candor TechSpace N2, Sector 135, Noida is one of the most prominent and visible campuses in the emerging IT/ITeS corridor of the city with huge frontage on the Noida Expressway. It is well connected with the metro station and has direct access to the 12-lane signal-free Noida Expressway, Noida CBD, Ghaziabad and East Delhi. The campus is planned around a central vista and its two amenity blocks providing an array of F&B options. The newly added tower 11's reflection in a water body is reflective of the ambience of the iconic Taj Mahal. The campuses' unique alignment with the natural elements of the Sun, Air and Earth along with native landscape create microclimate and pause points with a universal appeal.

# **TOP TENANTS** (BY GROSS CONTRACTED **RENTALS**)

- Samsung India Electronics Pvt. Ltd.
- Genpact India Private Limited
- Accenture Solutions Pvt. Ltd.
- Sopra Steria India Ltd.
- Xavient Software Solutions India Pvt. Ltd.