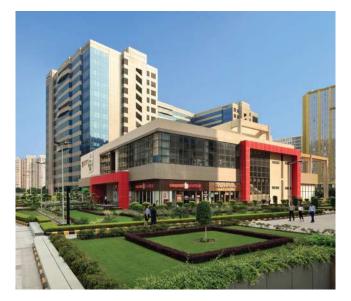

# Candor TechSpace N2,

4.5 M sf | 29.7 Acres

Candor TechSpace N2, Sector 135, Noida is one of the most prominent and visible campuses in the emerging IT/ITeS corridor of the city with huge frontage on the Noida Expressway. It is well connected with the metro station and has direct access to the 12-lane signal-free Noida Expressway, Noida CBD, Ghaziabad and East Delhi. The campus is planned around a central vista and its two amenity blocks providing an array of F&B options. The newly added tower 11's reflection in a water body is reflective of the ambience of the iconic Taj Mahal. The campuses' unique alignment with the natural elements of the Sun, Air and Earth along with native landscape create microclimate and pause points with a universal appeal.