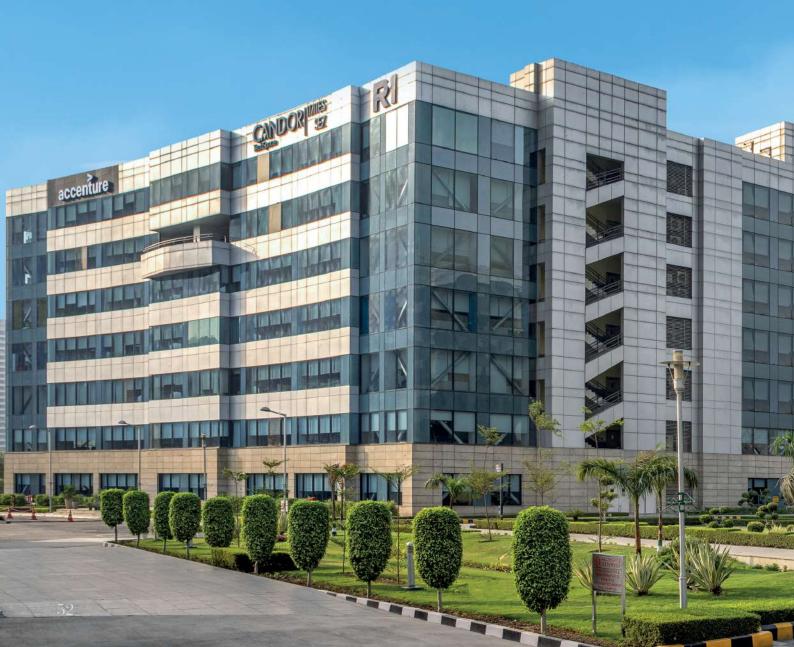

# Candor TechSpace N2,

4.5 M sf | 29.7 Acres

Candor TechSpace N2, Sector 135, Noida is one of the most prominent and visible campuses in the emerging IT/ITeS corridor of the city with huge frontage on the Noida Expressway. It is well connected with the metro station and has direct access to the 12-lane signal-free Noida Expressway, Noida CBD, Ghaziabad and East Delhi. The campus is planned around a central vista and its two amenity blocks providing an array of F&B options. The newly added tower 11's reflection in a water body is reflective of the ambience of the iconic Taj Mahal. The campuses' unique alignment with the natural elements of the Sun, Air and Earth along with native landscape create microclimate and pause points with a universal appeal.

### **AMENITIES & ASSET UPGRADES**

- Grand arrival experience with inclusive workplaces, transfer escalators, triple height lobbies, destination-controlled high speed lifts, 9-lane entry/exit and 73m wide porch
- Double-height food court on the second floor, with the provision of an added mezzanine floor for future expansion
- High-performance glazing system to allow minimal heat gain while maximizing pleasant daylight ingress; Outdoor view across 91% of the campus
- Live-work-play ecosystem with landscaped environments, integrated green terraces as break-out area, large sit-out areas,
- lawns and outdoor recreational zones
- Interactive spaces, cafeteria, creche, convenience store, gymnasium, sports facilities, multipurpose hall banquets, medical facilities and ambulance