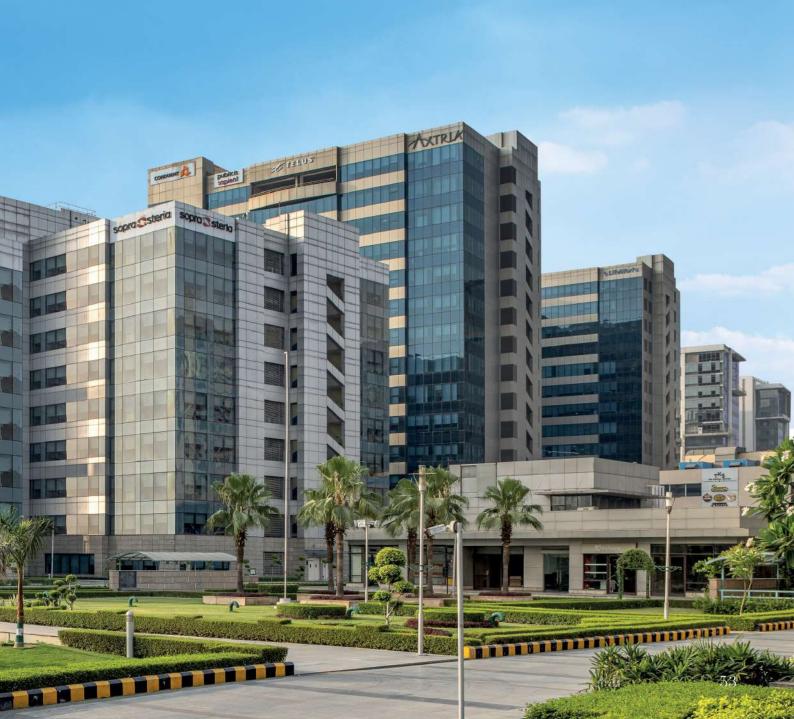

# Candor TechSpace N2,

4.5 M sf | 29.7 Acres

Candor TechSpace N2, Sector 135, Noida is one of the most prominent and visible campuses in the emerging IT/ITeS corridor of the city with huge frontage on the Noida Expressway. It is well connected with the metro station and has direct access to the 12-lane signal-free Noida Expressway, Noida CBD, Ghaziabad and East Delhi. The campus is planned around a central vista and its two amenity blocks providing an array of F&B options. The newly added tower 11's reflection in a water body is reflective of the ambience of the iconic Taj Mahal. The campuses' unique alignment with the natural elements of the Sun, Air and Earth along with native landscape create microclimate and pause points with a universal appeal.

# **TOP TENANTS** (BY GROSS CONTRACTED **RENTALS**)

- Samsung India Electronics Pvt. Ltd.
- Genpact India Private Limited
- Accenture Solutions Pvt. Ltd.
- Sopra Steria India Ltd.
- Xavient Software Solutions India Pvt. Ltd.